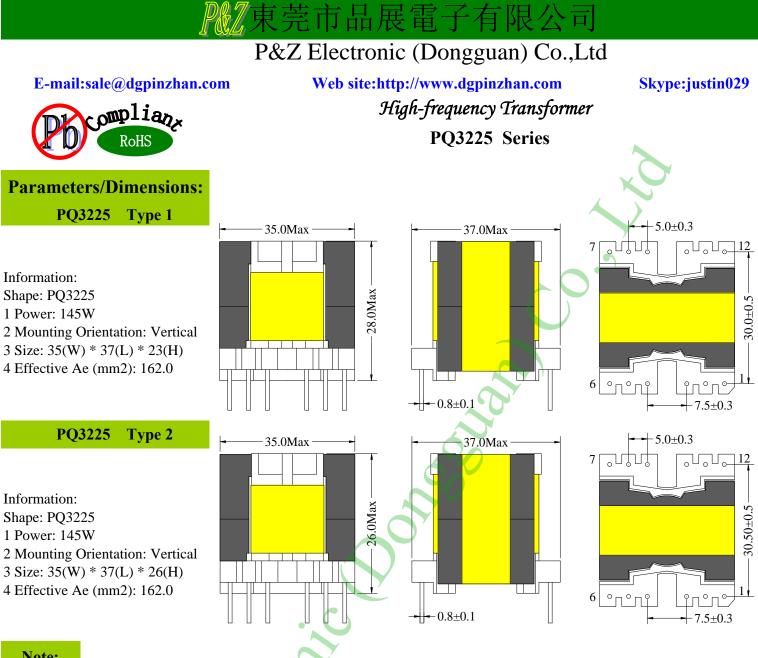

## Note:

Bobbin type listed in the traditional style, transformer design parameters to customer needs or to inject prevail.